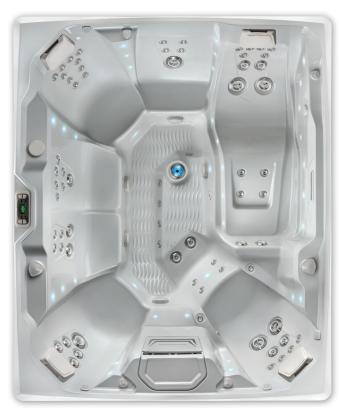

## PRISM

Prism shown with Ice Gray shell

Prism shown with Ice Gray shell & Coastal Gray cabinet

| Seating Capacity                                  | 7 adults                                                                                                                                                                                                                           |
|---------------------------------------------------|------------------------------------------------------------------------------------------------------------------------------------------------------------------------------------------------------------------------------------|
| Dimensions                                        | 7'7" x 9'2" x 38"/2.31m x 2.79m x 0.97m                                                                                                                                                                                            |
| Water Capacity                                    | 525 gallons/1,990 liters                                                                                                                                                                                                           |
| Weight                                            | 1,190 lbs./540 kg dry; 6,795 lbs./3,085 kg filled*                                                                                                                                                                                 |
| Spa Shell Colors                                  | Alpine White, Ice Gray, Platinum, Tuscan Sun or Desert                                                                                                                                                                             |
| Cabinet Finishes                                  | Coastal Gray, Espresso or Sable                                                                                                                                                                                                    |
| Jets - 73<br>(w/ Brushed Stainless<br>Steel Trim) | 1 XXL Footwell jet 1 XL Dual Rotary jet 2 XL Single Rotary jets 3 XL Directional jets 7 Standard Dual Rotary jets 4 Standard Single Rotary jets 4 Standard Directional jets 10 Rotary Precision jets 41 Directional Precision jets |
| Water Feature                                     | Vidro® backlit ribbon waterfall                                                                                                                                                                                                    |
| Water Care System<br>(Optional)                   | FreshWater® Salt System                                                                                                                                                                                                            |
| Jet Pump 1                                        | Wavemaster® 9200 Two-Speed 2.5 HP, continuous duty 5.2 HP, breakdown torque                                                                                                                                                        |
| Jet Pump 2                                        | Wavemaster® 9000 One-Speed 2.5 HP, continuous duty 5.2 HP, breakdown torque                                                                                                                                                        |
| Jet Pump 3                                        | Wavemaster® 9000 One-Speed 2.5 HP,<br>continuous duty 5.2 HP, breakdown torque                                                                                                                                                     |
| Circulation Pump                                  | SilentFlo 5000® for quiet, continuous filtration                                                                                                                                                                                   |
| Effective Filtration Area                         | 150 sq. ft., top-loading filters                                                                                                                                                                                                   |
| Control System                                    | IQ 2020° with LCD control panel 230v/50amp, 60Hz<br>230v/70amp, 60Hz (optional)<br>Includes G.F.C.I. protected sub-panel                                                                                                           |
| Lighting System                                   | Raio <sup>®</sup> multi-color interior points of light (38)<br>Exterior multi-color lighting with timer                                                                                                                            |
| Heater                                            | No-Fault®, 4,000w/230v                                                                                                                                                                                                             |
| Energy Efficiency                                 | FiberCor® insulation; Certified to the APSP 14<br>National Standard and the California Energy<br>Commission (CEC) in accordance with California law                                                                                |
| Vinyl Cover                                       | 3.5" to 2.5" tapered, 2 lb. density foam core, with hinge seal in Caramel, Chestnut, Slate, or Evergreen                                                                                                                           |
| Cover Lifter                                      | CoverCradle® included                                                                                                                                                                                                              |
| Steps (Optional)                                  | Everwood® or Polymer                                                                                                                                                                                                               |
| Entertainment System<br>(Optional)                | Wireless Entertainment                                                                                                                                                                                                             |
| * Includes water and 7 adults weighin             | ıq 175 lbs. each.                                                                                                                                                                                                                  |