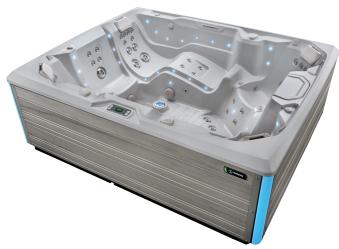

## PRISM

Prism shown with Ice Gray shell

Prism shown with Ice Gray shell & Coastal Gray cabinet

| Seating Capacity                                  | 7 adults                                                                                                                                                                                                                           |
|---------------------------------------------------|------------------------------------------------------------------------------------------------------------------------------------------------------------------------------------------------------------------------------------|
| Dimensions                                        | 7'7" x 9'2" x 38"/2.31m x 2.79m x 0.97m                                                                                                                                                                                            |
| Water Capacity                                    | 525 gallons/1,990 liters                                                                                                                                                                                                           |
| Weight                                            | 1,190 lbs./540 kg dry; 6,795 lbs./3,085 kg filled*                                                                                                                                                                                 |
| Spa Shell Colors                                  | Alpine White, Ice Gray, Platinum, Tuscan Sun or Desert                                                                                                                                                                             |
| Cabinet Finishes                                  | Coastal Gray, Espresso or Sable                                                                                                                                                                                                    |
| Jets - 73<br>(w/ Brushed Stainless<br>Steel Trim) | 1 XXL Footwell jet 1 XL Dual Rotary jet 2 XL Single Rotary jets 3 XL Directional jets 7 Standard Dual Rotary jets 4 Standard Single Rotary jets 4 Standard Directional jets 10 Rotary Precision jets 41 Directional Precision jets |
| Water Feature                                     | Vidro® backlit ribbon waterfall                                                                                                                                                                                                    |
| Water Care System<br>(Optional)                   | FreshWater® Salt System                                                                                                                                                                                                            |
| Jet Pump 1                                        | Wavemaster® 9200 Two-Speed 2.5 HP, continuous duty 5.2 HP, breakdown torque                                                                                                                                                        |
| Jet Pump 2                                        | Wavemaster® 9000 One-Speed 2.5 HP, continuous duty 5.2 HP, breakdown torque                                                                                                                                                        |
| Jet Pump 3                                        | Wavemaster® 9000 One-Speed 2.5 HP,<br>continuous duty 5.2 HP, breakdown torque                                                                                                                                                     |
| Circulation Pump                                  | SilentFlo 5000® for quiet, continuous filtration                                                                                                                                                                                   |
| Effective Filtration Area                         | 150 sq. ft., top-loading filters                                                                                                                                                                                                   |
| Control System                                    | IQ 2020° with LCD control panel 230v/50amp, 60Hz<br>230v/70amp, 60Hz (optional)<br>Includes G.F.C.I. protected sub-panel                                                                                                           |
| Lighting System                                   | Raio <sup>®</sup> multi-color interior points of light (38)<br>Exterior multi-color lighting with timer                                                                                                                            |
| Heater                                            | No-Fault®, 4,000w/230v                                                                                                                                                                                                             |
| Energy Efficiency                                 | FiberCor® insulation; Certified to the APSP 14<br>National Standard and the California Energy<br>Commission (CEC) in accordance with California law                                                                                |
| Vinyl Cover                                       | 3.5" to 2.5" tapered, 2 lb. density foam core, with hinge seal in Caramel, Chestnut, Slate, or Evergreen                                                                                                                           |
| Cover Lifter                                      | CoverCradle® included                                                                                                                                                                                                              |
| Steps (Optional)                                  | Everwood® or Polymer                                                                                                                                                                                                               |
| Entertainment System<br>(Optional)                | Wireless Entertainment                                                                                                                                                                                                             |
| * Includes water and 7 adults weighin             | ıq 175 lbs. each.                                                                                                                                                                                                                  |