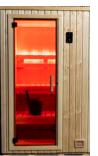

# **COLOR THERAPY**

Psychological and Therapeutic Effects of Color

All NorthStar Series Saunas include color therapy lighting systems—discreetly integrated into the backrests. In addition to white light, the LED lighting system can create six different colors (Red, Green, Blue, Yellow, Turquoise and Violet); choose the color according to the mood desired.