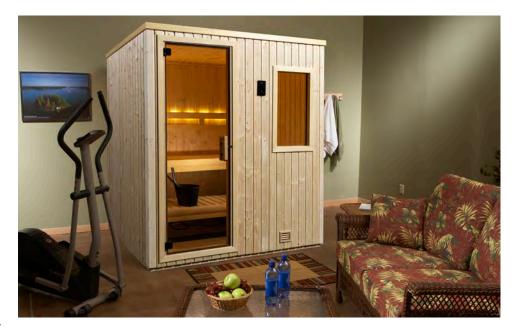

## NorthStar Indoor Saunas include the following:

- Nordic White Spruce (NWS) interior and exterior
- Benches, backrests, and all surfaces that touch the bather: Clear Aspen or Abachi
- Integral Backrest LED lighting (with RGBW color light therapy)
- All-glass door, bronze tinted glass
- All sizes except for 4'x4', have sidelite window, bronze tinted, insulated glass
- Heater and control:
  - 4'x4' is Junior heater with SL2: 1.7 kW/120V or 2.2 kW/120V
  - 4'x6': 4.5kW Viki heater with SL2
  - 5'x6' and 5'x7': 6.0 kW Viki heater with SL2
- All NorthStar Series saunas include SL2 control with worldwide functionality mobile app
- Rento Pisara Bucket and Ladle

# Optional on NorthStar Indoor Saunas:

- Sound Bar System
- Integral floor with waterproof surface
  - Floor is standard on NSI-44