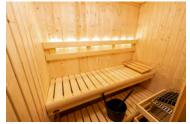

# **COLOR THERAPY**

Psychological and Therapeutic Effects of Color

All NorthStar Series Saunas include color therapy lighting systems—discreetly integrated into the backrests. In addition to white light, the LED lighting system can create six different colors (Red, Green, Blue, Yellow, Turquoise and Violet); choose the color according to the mood desired.