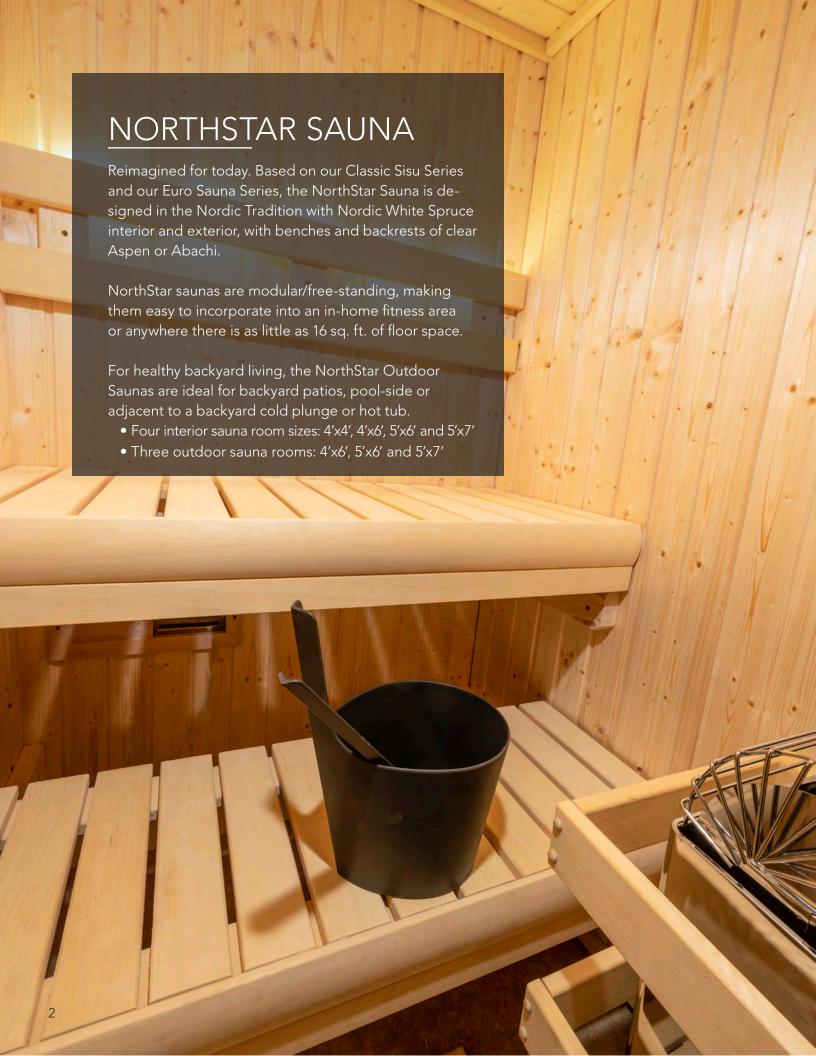

# FINNLEO NORTHSTAR SAUNA SERIES

Indoor and Outdoor Sauna Rooms

# HEALTHY DAILY LIVING IS MORE ACHIEVABLE THAN EVER WITH A FINNLEO NORTHSTAR SAUNA.

## NorthStar Indoor Saunas include the following:

- Nordic White Spruce (NWS) interior and exterior
- Benches, backrests, and all surfaces that touch the bather: Clear Aspen or Abachi
- Integral Backrest LED lighting (with RGBW color light therapy)
- All-glass door, bronze tinted glass
- All sizes except for 4'x4', have sidelite window, bronze tinted, insulated glass
- Heater and control:
  - 4'x4' is Junior heater with SL2: 1.7 kW/120V or 2.2 kW/120V
  - 4'x6': 4.5kW Viki heater with SL2
  - 5'x6' and 5'x7': 6.0 kW Viki heater with SL2
- All NorthStar Series saunas include SL2 control with worldwide functionality mobile app
- Rento Pisara Bucket and Ladle