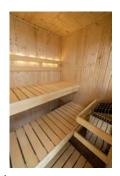

# WHY NORDIC WHITE SPRUCE?

Traditionally, saunas are built of Scandinavian, or Nordic whitewoods. Worldwide, 90% of all saunas are constructed of this wood type. All Finnleo NorthStar saunas have tongue and groove Nordic White Spruce (NWS)on the walls and ceiling. Finnleo NWS is always European Grade A, harvested from the tops of trees more than 70 years old, with tight living knots. All portions of the sauna which the skin touches (benches, backrests, headrests, heater guard, and door handles) are made of Clear Aspen or Abachi.

Because our Nordic White Spruce is grown in Finland, north of 60° (near the Arctic Circle) it's an unusual softwood without the usual porous characteristics. The light-colored wood, with its natural stain resistance, gives it a more spacious feel with a modern Nordic look.

The Nordic Spruce/Aspen-Abachi combination used in Finnleo Saunas insures the saunas will smell fresher - as sweat doesn't impregnate the wood as it can with other woods. The sauna emits a subtle forest scent as it's heated.