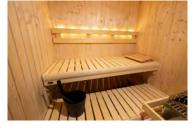

# **COLOR THERAPY**

Psychological and Therapeutic Effects of Color

All NorthStar Series Saunas include color therapy lighting systems—discreetly integrated into the backrests. In addition to white light, the LED lighting system can create six different colors (Red, Green, Blue, Yellow, Turquoise and Violet); choose the color according to the mood desired.

# WHY NORDIC WHITE SPRUCE?

Traditionally, saunas are built of Scandinavian, or Nordic whitewoods. Worldwide, 90% of all saunas are constructed of this wood type. All Finnleo NorthStar saunas have tongue and groove Nordic White Spruce (NWS)on the walls and ceiling. Finnleo NWS is always European Grade A, harvested from the tops of trees more than 70 years old, with tight living knots. All portions of the sauna which the skin touches (benches, backrests, headrests, heater guard, and door handles) are made of Clear Aspen or Abachi.