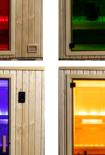

# **COLOR THERAPY**

Psychological and Therapeutic Effects of Color

All NorthStar Series Saunas include color therapy lighting systems—discreetly integrated into the backrests. In addition to white light, the LED lighting system can create six different colors (Red, Green, Blue, Yellow, Turquoise and Violet); choose the color according to the mood desired.