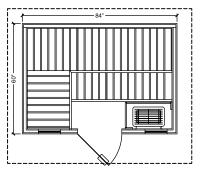

### NORTHSTAR INDOOR SAUNA NSI-57

The NSI-57, one of our most popular models, is amazingly roomy, yet only takes up 35 sq. ft. of floor space. With an L-shaped top bench, it comfortably seats four or five people and plenty of room for two to lie down.

The NSI-57 includes a Viki 6.0 kW stainless steel heater with SaunaLogic2 control and mobile app.