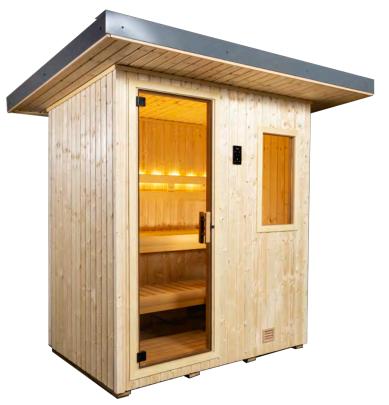

### NORTHSTAR INDOOR SAUNA NSI-44

With the NSI-44, a true Finnish sauna experience is possible in only 16 sq. ft. of floor space. The NSI-44 comes equipped with the same features as other NorthStar saunas, but with the 120-volt stainless steel "Junior" heater (1.7 kW or 2.2 kW/120V/with cord/plug) instead of a 240-volt heater. Simply assemble, plug it into the closest dedicated outlet and you're ready—no finishing work, no plumbing and no electrical. As with all NorthStar saunas, the NSI-44 includes a SaunaLogic2 control with worldwide mobile app.