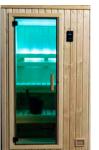

## NorthStar Indoor Saunas include the following:

- Nordic White Spruce (NWS) interior and exterior
- Benches, backrests, and all surfaces that touch the bather: Clear Aspen or Abachi
- Integral Backrest LED lighting (with RGBW color light therapy)
- All-glass door, bronze tinted glass
- All sizes except for 4'x4', have sidelite window, bronze tinted, insulated glass
- Heater and control:
  - 4'x4' is Junior heater with SL2: 1.7 kW/120V or 2.2 kW/120V
  - 4'x6': 4.5kW Viki heater with SL2
  - 5'x6' and 5'x7': 6.0 kW Viki heater with SL2
- All NorthStar Series saunas include SL2 control with worldwide functionality mobile app
- Rento Pisara Bucket and Ladle

### NORTHSTAR INDOOR SAUNA NSI-46

This 4'x6' sauna is ideal for two or three people, including a top bench long enough to comfortably lie down.

The NSI-46 includes a Viki 4.5 kW stainless steel heater and SaunaLogic2 control.