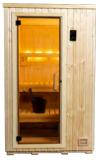

### NORTHSTAR INDOOR SAUNA NSI-44

With the NSI-44, a true Finnish sauna experience is possible in only 16 sq. ft. of floor space. The NSI-44 comes equipped with the same features as other NorthStar saunas, but with the 120-volt stainless steel "Junior" heater (1.7 kW or 2.2 kW/120V/with cord/plug) instead of a 240-volt heater. Simply assemble, plug it into the closest dedicated outlet and you're ready—no finishing work, no plumbing and no electrical. As with all NorthStar saunas, the NSI-44 includes a SaunaLogic2 control with worldwide mobile app.

## NorthStar Indoor Saunas include the following:

- Nordic White Spruce (NWS) interior and exterior
- Benches, backrests, and all surfaces that touch the bather: Clear Aspen or Abachi
- Integral Backrest LED lighting (with RGBW color light therapy)
- All-glass door, bronze tinted glass
- All sizes except for 4'x4', have sidelite window, bronze tinted, insulated glass
- Heater and control:
  - 4'x4' is Junior heater with SL2: 1.7 kW/120V or 2.2 kW/120V
  - 4'x6': 4.5kW Viki heater with SL2
  - 5'x6' and 5'x7': 6.0 kW Viki heater with SL2
- All NorthStar Series saunas include SL2 control with worldwide functionality mobile app
- Rento Pisara Bucket and Ladle