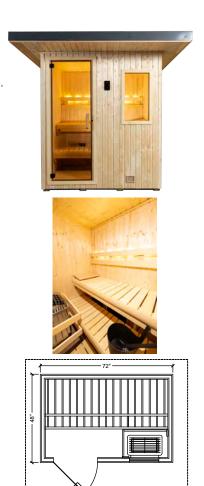

### NORTHSTAR INDOOR SAUNA NSI-46

This 4'x6' sauna is ideal for two or three people, including a top bench long enough to comfortably lie down.

The NSI-46 includes a Viki 4.5 kW stainless steel heater and SaunaLogic2 control.

# NORTHSTAR INDOOR SAUNA NSI-56

The NSI-56, only 30 sq. ft. in size, feels surprisingly roomy. With an O.D. of 5'x6', sauna bathers can comfortably lie down on the top bench or comfortably seat three, with room to sit on the lower bench for those wanting to sit in a lower-heat zone. The sauna includes a Viki 6.0 kW stainless steel heater with SaunaLogic2 control and mobile app.

### NORTHSTAR INDOOR SAUNA NSI-57

The NSI-57, one of our most popular models, is amazingly roomy, yet only takes up 35 sq. ft. of floor space. With an L-shaped top bench, it comfortably seats four or five people and plenty of room for two to lie down.

The NSI-57 includes a Viki 6.0 kW stainless steel heater with SaunaLogic2 control and mobile app.