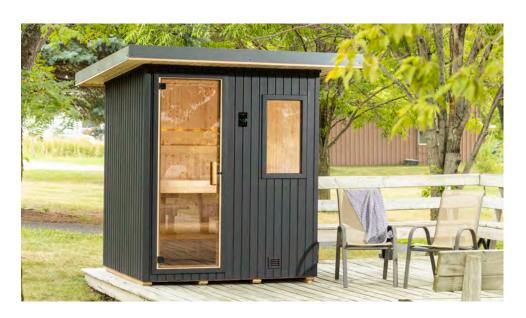

### NORTHSTAR OUTDOOR SAUNA NSO-46

The NSO-46 is a compact 4'x6' with only 24 sq. ft. of surface area needed. The sauna includes a Viki 4.5 kW stainless steel heater with SL2 control.

## NORTHSTAR OUTDOOR SAUNA NSO-56

Similar to the NSO-46 but with one foot of extra depth and a 6 kW Viki heater. It, of course, includes the popular SL2 control with mobile app.

All NorthStar Outdoor Saunas must be painted or stained immediately after installation (see additional paint information in the NorthStar Outdoor Sauna Installation Manual). Choose a color to match the house, or go with a classic Nordic look and paint it black as shown below.

#### NORTHSTAR OUTDOOR SAUNA NSO-57

Our roomiest NorthStar Outdoor Sauna, the 5'x7' sauna includes an L-shaped top bench, with seating for five or two people lying down. The NSO-57 includes a Viki 6 kW stainless steel heater with SaunaLogic2 control and mobile app.