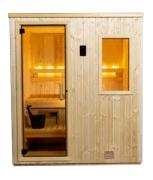

## NorthStar Indoor Saunas include the following:

- Nordic White Spruce (NWS) interior and exterior
- Benches, backrests, and all surfaces that touch the bather: Clear Aspen or Abachi
- Integral Backrest LED lighting (with RGBW color light therapy)
- All-glass door, bronze tinted glass
- All sizes except for 4'x4', have sidelite window, bronze tinted, insulated glass
- Heater and control:
  - 4'x4' is Junior heater with SL2: 1.7 kW/120V or 2.2 kW/120V
  - 4'x6': 4.5kW Viki heater with SL2
  - 5'x6' and 5'x7': 6.0 kW Viki heater with SL2
- All NorthStar Series saunas include SL2 control with worldwide functionality mobile app
- Rento Pisara Bucket and Ladle

### NORTHSTAR INDOOR SAUNA NSI-44

With the NSI-44, a true Finnish sauna experience is possible in only 16 sq. ft. of floor space. The NSI-44 comes equipped with the same features as other NorthStar saunas, but with the 120-volt stainless steel "Junior" heater (1.7 kW or 2.2 kW/120V/with cord/plug) instead of a 240-volt heater. Simply assemble, plug it into the closest dedicated outlet and you're ready—no finishing work, no plumbing and no electrical. As with all NorthStar saunas, the NSI-44 includes a SaunaLogic2 control with worldwide mobile app.