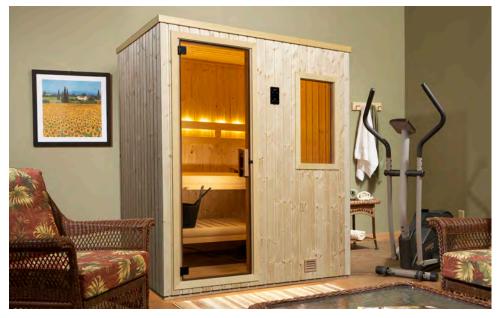

### NORTHSTAR INDOOR SAUNA NSI-46

This 4'x6' sauna is ideal for two or three people, including a top bench long enough to comfortably lie down.

The NSI-46 includes a Viki 4.5 kW stainless steel heater and SaunaLogic2 control.

# NORTHSTAR INDOOR SAUNA NSI-56

The NSI-56, only 30 sq. ft. in size, feels surprisingly roomy. With an O.D. of 5'x6', sauna bathers can comfortably lie down on the top bench or comfortably seat three, with room to sit on the lower bench for those wanting to sit in a lower-heat zone. The sauna includes a Viki 6.0 kW stainless steel heater with SaunaLogic2 control and mobile app.

### NORTHSTAR INDOOR SAUNA NSI-57

The NSI-57, one of our most popular models, is amazingly roomy, yet only takes up 35 sq. ft. of floor space. With an L-shaped top bench, it comfortably seats four or five people and plenty of room for two to lie down.