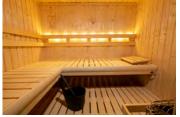

### NORTHSTAR INDOOR SAUNA NSI-44

With the NSI-44, a true Finnish sauna experience is possible in only 16 sq. ft. of floor space. The NSI-44 comes equipped with the same features as other NorthStar saunas, but with the 120-volt stainless steel "Junior" heater (1.7 kW or 2.2 kW/120V/with cord/plug) instead of a 240-volt heater. Simply assemble, plug it into the closest dedicated outlet and you're ready—no finishing work, no plumbing and no electrical. As with all NorthStar saunas, the NSI-44 includes a SaunaLogic2 control with worldwide mobile app.

### NORTHSTAR INDOOR SAUNA NSI-46

This 4'x6' sauna is ideal for two or three people, including a top bench long enough to comfortably lie down.

The NSI-46 includes a Viki 4.5 kW stainless steel heater and SaunaLogic2 control.

# NORTHSTAR INDOOR SAUNA NSI-56

The NSI-56, only 30 sq. ft. in size, feels surprisingly roomy. With an O.D. of 5'x6', sauna bathers can comfortably lie down on the top bench or comfortably seat three, with room to sit on the lower bench for those wanting to sit in a lower-heat zone. The sauna includes a Viki 6.0 kW stainless steel heater with SaunaLogic2 control and mobile app.

### NORTHSTAR INDOOR SAUNA NSI-57

The NSI-57, one of our most popular models, is amazingly roomy, yet only takes up 35 sq. ft. of floor space. With an L-shaped top bench, it comfortably seats four or five people and plenty of room for two to lie down.

The NSI-57 includes a Viki 6.0 kW stainless steel heater with SaunaLogic2 control and mobile app.