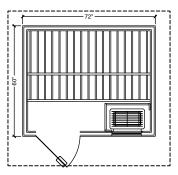

### NORTHSTAR OUTDOOR SAUNA NSO-46

The NSO-46 is a compact 4'x6' with only 24 sq. ft. of surface area needed. The sauna includes a Viki 4.5 kW stainless steel heater with SL2 control.

## NORTHSTAR OUTDOOR SAUNA NSO-56

Similar to the NSO-46 but with one foot of extra depth and a 6 kW Viki heater. It, of course, includes the popular SL2 control with mobile app.

All NorthStar Outdoor Saunas must be painted or stained immediately after installation (see additional paint information in the NorthStar Outdoor Sauna Installation Manual). Choose a color to match the house, or go with a classic Nordic look and paint it black as shown below.