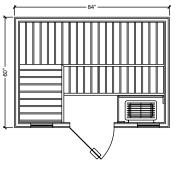

### NORTHSTAR INDOOR SAUNA NSI-44

With the NSI-44, a true Finnish sauna experience is possible in only 16 sq. ft. of floor space. The NSI-44 comes equipped with the same features as other NorthStar saunas, but with the 120-volt stainless steel "Junior" heater (1.7 kW or 2.2 kW/120V/with cord/plug) instead of a 240-volt heater. Simply assemble, plug it into the closest dedicated outlet and you're ready—no finishing work, no plumbing and no electrical. As with all NorthStar saunas, the NSI-44 includes a SaunaLogic2 control with worldwide mobile app.

### NORTHSTAR INDOOR SAUNA NSI-46

This 4'x6' sauna is ideal for two or three people, including a top bench long enough to comfortably lie down.

The NSI-46 includes a Viki 4.5 kW stainless steel heater and SaunaLogic2 control.

# NORTHSTAR INDOOR SAUNA NSI-56

The NSI-56, only 30 sq. ft. in size, feels surprisingly roomy. With an O.D. of 5'x6', sauna bathers can comfortably lie down on the top bench or comfortably seat three, with room to sit on the lower bench for those wanting to sit in a lower-heat zone. The sauna includes a Viki 6.0 kW stainless steel heater with SaunaLogic2 control and mobile app.

### NORTHSTAR INDOOR SAUNA NSI-57

The NSI-57, one of our most popular models, is amazingly roomy, yet only takes up 35 sq. ft. of floor space. With an L-shaped top bench, it comfortably seats four or five people and plenty of room for two to lie down.