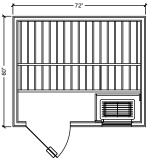

### NORTHSTAR INDOOR SAUNA NSI-44

With the NSI-44, a true Finnish sauna experience is possible in only 16 sq. ft. of floor space. The NSI-44 comes equipped with the same features as other NorthStar saunas, but with the 120-volt stainless steel "Junior" heater (1.7 kW or 2.2 kW/120V/with cord/plug) instead of a 240-volt heater. Simply assemble, plug it into the closest dedicated outlet and you're ready—no finishing work, no plumbing and no electrical. As with all NorthStar saunas, the NSI-44 includes a SaunaLogic2 control with worldwide mobile app.

### NORTHSTAR INDOOR SAUNA NSI-46

This 4'x6' sauna is ideal for two or three people, including a top bench long enough to comfortably lie down.

The NSI-46 includes a Viki 4.5 kW stainless steel heater and SaunaLogic2 control.

# NORTHSTAR INDOOR SAUNA NSI-56

The NSI-56, only 30 sq. ft. in size, feels surprisingly roomy. With an O.D. of 5'x6', sauna bathers can comfortably lie down on the top bench or comfortably seat three, with room to sit on the lower bench for those wanting to sit in a lower-heat zone. The sauna includes a Viki 6.0 kW stainless steel heater with SaunaLogic2 control and mobile app.

### NORTHSTAR INDOOR SAUNA NSI-57

The NSI-57, one of our most popular models, is amazingly roomy, yet only takes up 35 sq. ft. of floor space. With an L-shaped top bench, it comfortably seats four or five people and plenty of room for two to lie down.