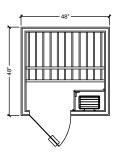

### NORTHSTAR INDOOR SAUNA NSI-44

With the NSI-44, a true Finnish sauna experience is possible in only 16 sq. ft. of floor space. The NSI-44 comes equipped with the same features as other NorthStar saunas, but with the 120-volt stainless steel "Junior" heater (1.7 kW or 2.2 kW/120V/with cord/plug) instead of a 240-volt heater. Simply assemble, plug it into the closest dedicated outlet and you're ready—no finishing work, no plumbing and no electrical. As with all NorthStar saunas, the NSI-44 includes a SaunaLogic2 control with worldwide mobile app.