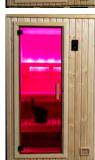

# **COLOR THERAPY**

Psychological and Therapeutic Effects of Color

All NorthStar Series Saunas include color therapy lighting systems—discreetly integrated into the backrests. In addition to white light, the LED lighting system can create six different colors (Red, Green, Blue, Yellow, Turquoise and Violet); choose the color according to the mood desired.