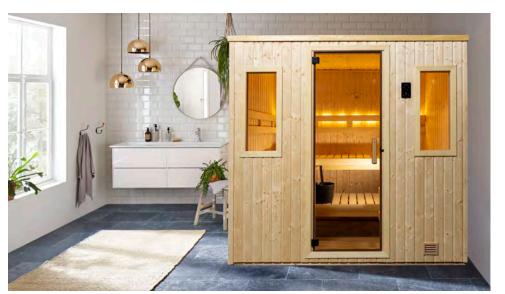

# FINNLEO NORTHSTAR SAUNA SERIES

Indoor and Outdoor Sauna Rooms

## NorthStar Indoor Saunas include the following:

- Nordic White Spruce (NWS) interior and exterior
- Benches, backrests, and all surfaces that touch the bather: Clear Aspen or Abachi
- Integral Backrest LED lighting (with RGBW color light therapy)
- All-glass door, bronze tinted glass
- All sizes except for 4'x4', have sidelite window, bronze tinted, insulated glass
- Heater and control:
  - 4'x4' is Junior heater with SL2: 1.7 kW/120V or 2.2 kW/120V
  - 4'x6': 4.5kW Viki heater with SL2
  - 5'x6' and 5'x7': 6.0 kW Viki heater with SL2
- All NorthStar Series saunas include SL2 control with worldwide functionality mobile app
- Rento Pisara Bucket and Ladle