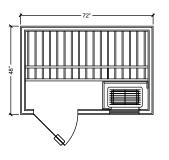

### NORTHSTAR INDOOR SAUNA NSI-44

With the NSI-44, a true Finnish sauna experience is possible in only 16 sq. ft. of floor space. The NSI-44 comes equipped with the same features as other NorthStar saunas, but with the 120-volt stainless steel "Junior" heater (1.7 kW or 2.2 kW/120V/with cord/plug) instead of a 240-volt heater. Simply assemble, plug it into the closest dedicated outlet and you're ready—no finishing work, no plumbing and no electrical. As with all NorthStar saunas, the NSI-44 includes a SaunaLogic2 control with worldwide mobile app.

### NORTHSTAR INDOOR SAUNA NSI-46

This 4'x6' sauna is ideal for two or three people, including a top bench long enough to comfortably lie down.

The NSI-46 includes a Viki 4.5 kW stainless steel heater and SaunaLogic2 control.

# NORTHSTAR INDOOR SAUNA NSI-56

The NSI-56, only 30 sq. ft. in size, feels surprisingly roomy. With an O.D. of 5'x6', sauna bathers can comfortably lie down on the top bench or comfortably seat three, with room to sit on the lower bench for those wanting to sit in a lower-heat zone. The sauna includes a Viki 6.0 kW stainless steel heater with SaunaLogic2 control and mobile app.

### NORTHSTAR INDOOR SAUNA NSI-57

The NSI-57, one of our most popular models, is amazingly roomy, yet only takes up 35 sq. ft. of floor space. With an L-shaped top bench, it comfortably seats four or five people and plenty of room for two to lie down.