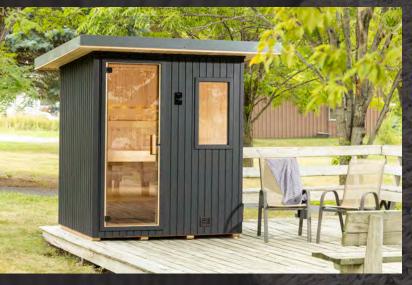

### NORTHSTAR OUTDOOR SAUNA NSO-46

The NSO-46 is a compact 4'x6' with only 24 sq. ft. of surface area needed. The sauna includes a Viki 4.5 kW stainless steel heater with SL2 control.

## NORTHSTAR OUTDOOR SAUNA NSO-56

Similar to the NSO-46 but with one foot of extra depth and a 6 kW Viki heater. It, of course, includes the popular SL2 control with mobile app.

All NorthStar Outdoor Saunas must be painted or stained immediately after installation (see additional paint information in the NorthStar Outdoor Sauna Installation Manual). Choose a color to match the house, or go with a classic Nordic look and paint it black as shown below.

#### NORTHSTAR OUTDOOR SAUNA NSO-57

Our roomiest NorthStar Outdoor Sauna, the 5'x7' sauna includes an L-shaped top bench, with seating for five or two people lying down. The NSO-57 includes a Viki 6 kW stainless steel heater with SaunaLogic2 control and mobile app.