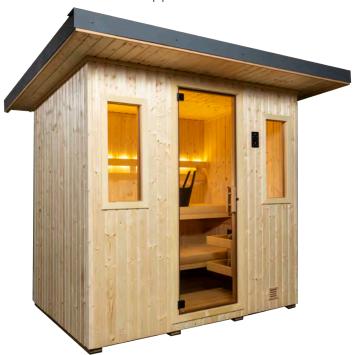

# NORTHSTAR INDOOR SAUNA NSI-56

The NSI-56, only 30 sq. ft. in size, feels surprisingly roomy. With an O.D. of 5'x6', sauna bathers can comfortably lie down on the top bench or comfortably seat three, with room to sit on the lower bench for those wanting to sit in a lower-heat zone. The sauna includes a Viki 6.0 kW stainless steel heater with SaunaLogic2 control and mobile app.

### NORTHSTAR INDOOR SAUNA NSI-57

The NSI-57, one of our most popular models, is amazingly roomy, yet only takes up 35 sq. ft. of floor space. With an L-shaped top bench, it comfortably seats four or five people and plenty of room for two to lie down.

The NSI-57 includes a Viki 6.0 kW stainless steel heater with SaunaLogic2 control and mobile app.