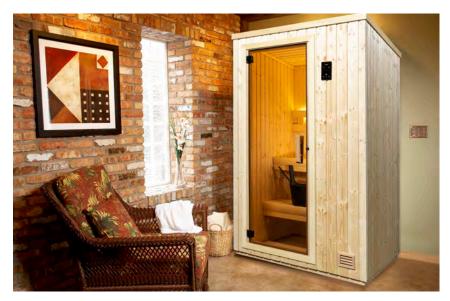

### NORTHSTAR INDOOR SAUNA NSI-44

With the NSI-44, a true Finnish sauna experience is possible in only 16 sq. ft. of floor space. The NSI-44 comes equipped with the same features as other NorthStar saunas, but with the 120-volt stainless steel "Junior" heater (1.7 kW or 2.2 kW/120V/with cord/plug) instead of a 240-volt heater. Simply assemble, plug it into the closest dedicated outlet and you're ready—no finishing work, no plumbing and no electrical. As with all NorthStar saunas, the NSI-44 includes a SaunaLogic2 control with worldwide mobile app.

### NORTHSTAR INDOOR SAUNA NSI-46

This 4'x6' sauna is ideal for two or three people, including a top bench long enough to comfortably lie down.

The NSI-46 includes a Viki 4.5 kW stainless steel heater and SaunaLogic2 control.