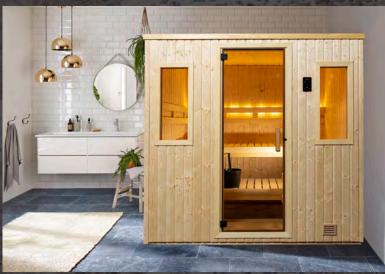

### NORTHSTAR INDOOR SAUNA NSI-44

With the NSI-44, a true Finnish sauna experience is possible in only 16 sq. ft. of floor space. The NSI-44 comes equipped with the same features as other NorthStar saunas, but with the 120-volt stainless steel "Junior" heater (1.7 kW or 2.2 kW/120V/with cord/plug) instead of a 240-volt heater. Simply assemble, plug it into the closest dedicated outlet and you're ready—no finishing work, no plumbing and no electrical. As with all NorthStar saunas, the NSI-44 includes a SaunaLogic2 control with worldwide mobile app.

### NORTHSTAR INDOOR SAUNA NSI-46

This 4'x6' sauna is ideal for two or three people, including a top bench long enough to comfortably lie down.

The NSI-46 includes a Viki 4.5 kW stainless steel heater and SaunaLogic2 control.

# NORTHSTAR INDOOR SAUNA NSI-56

The NSI-56, only 30 sq. ft. in size, feels surprisingly roomy. With an O.D. of 5'x6', sauna bathers can comfortably lie down on the top bench or comfortably seat three, with room to sit on the lower bench for those wanting to sit in a lower-heat zone. The sauna includes a Viki 6.0 kW stainless steel heater with SaunaLogic2 control and mobile app.

### NORTHSTAR INDOOR SAUNA NSI-57

The NSI-57, one of our most popular models, is amazingly roomy, yet only takes up 35 sq. ft. of floor space. With an L-shaped top bench, it comfortably seats four or five people and plenty of room for two to lie down.