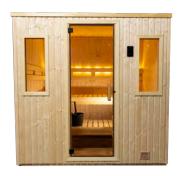

# FINNLEO NORTHSTAR SAUNA SERIES

Indoor and Outdoor Sauna Rooms

# HEALTHY DAILY LIVING IS MORE ACHIEVABLE THAN EVER WITH A FINNLEO NORTHSTAR SAUNA.

## NorthStar Indoor Saunas include the following:

- Nordic White Spruce (NWS) interior and exterior
- Benches, backrests, and all surfaces that touch the bather: Clear Aspen or Abachi
- Integral Backrest LED lighting (with RGBW color light therapy)
- All-glass door, bronze tinted glass
- All sizes except for 4'x4', have sidelite window, bronze tinted, insulated glass
- Heater and control:
  - 4'x4' is Junior heater with SL2: 1.7 kW/120V or 2.2 kW/120V
  - 4'x6': 4.5kW Viki heater with SL2
  - 5'x6' and 5'x7': 6.0 kW Viki heater with SL2
- All NorthStar Series saunas include SL2 control with worldwide functionality mobile app
- Rento Pisara Bucket and Ladle