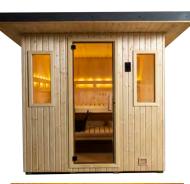

### NORTHSTAR INDOOR SAUNA NSI-46

This 4'x6' sauna is ideal for two or three people, including a top bench long enough to comfortably lie down.

The NSI-46 includes a Viki 4.5 kW stainless steel heater and SaunaLogic2 control.