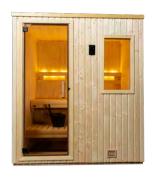

# FINNLEO NORTHSTAR SAUNA SERIES

Indoor and Outdoor Sauna Rooms

## NorthStar Indoor Saunas include the following:

- Nordic White Spruce (NWS) interior and exterior
- Benches, backrests, and all surfaces that touch the bather: Clear Aspen or Abachi
- Integral Backrest LED lighting (with RGBW color light therapy)
- All-glass door, bronze tinted glass
- All sizes except for 4'x4', have sidelite window, bronze tinted, insulated glass
- Heater and control:
  - 4'x4' is Junior heater with SL2: 1.7 kW/120V or 2.2 kW/120V
  - 4'x6': 4.5kW Viki heater with SL2
  - 5'x6' and 5'x7': 6.0 kW Viki heater with SL2
- All NorthStar Series saunas include SL2 control with worldwide functionality mobile app
- Rento Pisara Bucket and Ladle