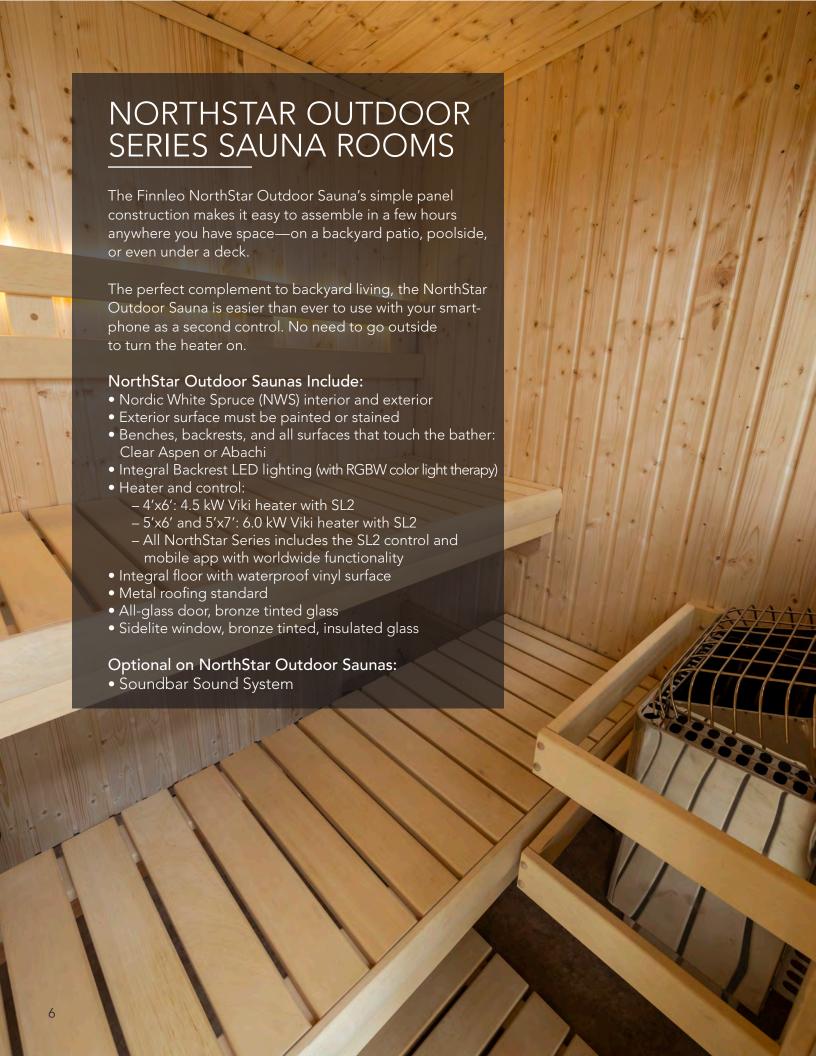

### NORTHSTAR OUTDOOR SAUNA NSO-46

The NSO-46 is a compact 4'x6' with only 24 sq. ft. of surface area needed. The sauna includes a Viki 4.5 kW stainless steel heater with SL2 control.

## NORTHSTAR OUTDOOR SAUNA NSO-56

Similar to the NSO-46 but with one foot of extra depth and a 6 kW Viki heater. It, of course, includes the popular SL2 control with mobile app.

All NorthStar Outdoor Saunas must be painted or stained immediately after installation (see additional paint information in the NorthStar Outdoor Sauna Installation Manual). Choose a color to match the house, or go with a classic Nordic look and paint it black as shown below.

#### NORTHSTAR OUTDOOR SAUNA NSO-57

Our roomiest NorthStar Outdoor Sauna, the 5'x7' sauna includes an L-shaped top bench, with seating for five or two people lying down. The NSO-57 includes a Viki 6 kW stainless steel heater with SaunaLogic2 control and mobile app.