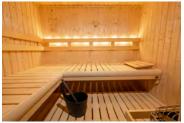

# **COLOR THERAPY**

Psychological and Therapeutic Effects of Color

All NorthStar Series Saunas include color therapy lighting systems—discreetly integrated into the backrests. In addition to white light, the LED lighting system can create six different colors (Red, Green, Blue, Yellow, Turquoise and Violet); choose the color according to the mood desired.

# WHY NORDIC WHITE SPRUCE?

Traditionally, saunas are built of Scandinavian, or Nordic whitewoods. Worldwide, 90% of all saunas are constructed of this wood type. All Finnleo NorthStar saunas have tongue and groove Nordic White Spruce (NWS)on the walls and ceiling. Finnleo NWS is always European Grade A, harvested from the tops of trees more than 70 years old, with tight living knots. All portions of the sauna which the skin touches (benches, backrests, headrests, heater guard, and door handles) are made of Clear Aspen or Abachi.

Because our Nordic White Spruce is grown in Finland, north of 60° (near the Arctic Circle) it's an unusual softwood without the usual porous characteristics. The light-colored wood, with its natural stain resistance, gives it a more spacious feel with a modern Nordic look.